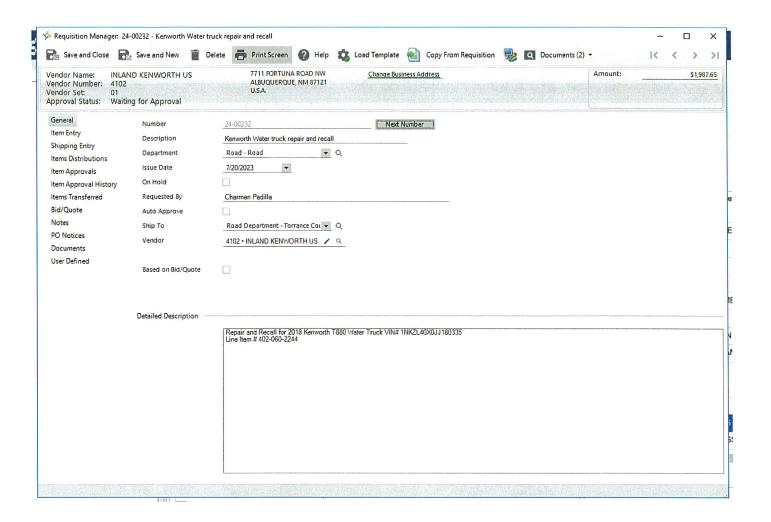

### 11. APPROVALS

- **A. ROAD:** Board of Viewers (appointed by Commission on April 26, 2023, as a Road Evaluation Committee) present report to Commission setting forth their recommendation regarding proposed partial vacation of 0.16 miles of County Road AO19 (Sanchez Road) as a County maintained road.
  - 1) Discussion and possible order by the Commission granting petitioner's request to vacate of 0.16 miles of AO19 (Sanchez Road) and further order the removal of this section from Torrance County's Miles Maintained List which is annually approved by the Commission.
- **B. SHERIFF:** Request ratification of submission of the application for the new FY2024 Law Enforcement Recruitment Fund requesting funding for salaries and benefits for newly hired law enforcement officers and civilian personnel including dispatchers.
- **C. ROAD:** Request approval to pay for services performed on Water Truck without prior authorization. Road Department submitted requisition 24-00232 for \$1,987.65 to pay vendor Inland Kenworth Inc.
- **D. ROAD:** Requesting approval to pay invoice for the prior fiscal year. Road Department submitted requisition 24-00315 for \$339.02 to pay Geo-Test Inc. for a density test that was performed on 06/22/2023.
- **E. MANAGER:** Request approval to increase safety shoe allowance from \$150.00 per year to \$200.00 per year.